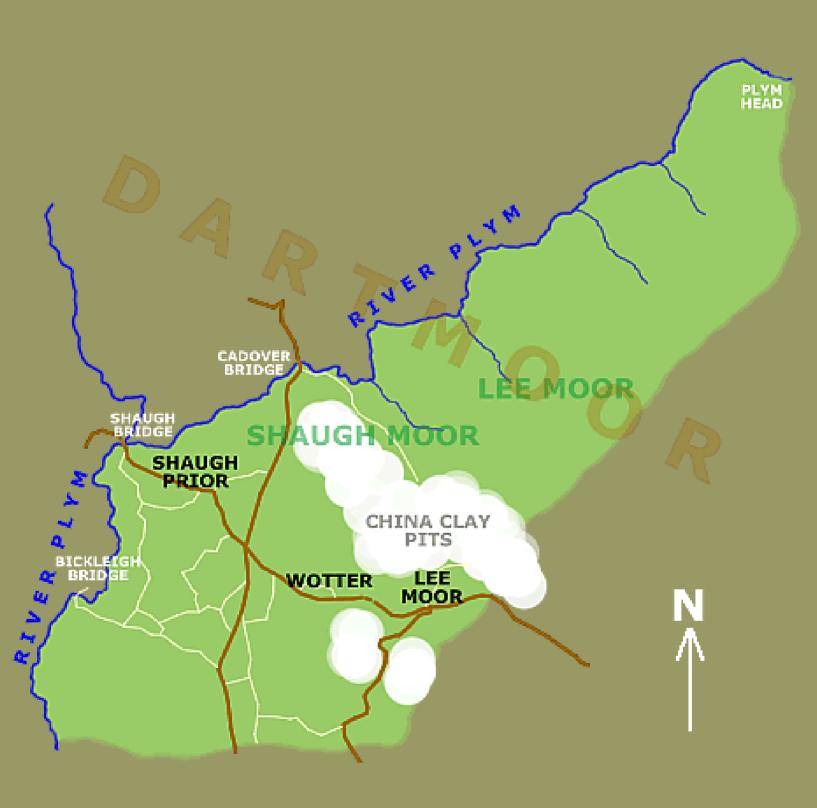

## YOUR NEIGHBOURHOOD PLAN SHAUGH PRIOR, LEE MOOR AND WOTTER PARISH

A NEIGHBOURHOOD PLAN IS A COMMUNITY LED PLANNING DOCUMENT
THAT ALLOWS LOCAL PEOPLE TO HAVE A DIRECT SAY IN HOW THEIR
COMMUNITY DEVELOPS OVER TIME